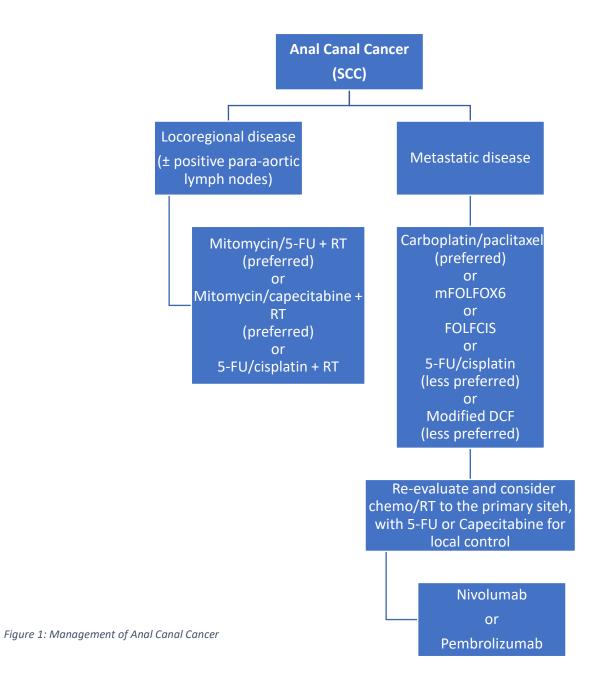

## **Anal Cancer**

CHI Formulary Treatment algorithm

Treatment algorithm-November 2023

Supporting treatment algorithms for the clinical management of Anal Cancer

Figure 1 outlines a comprehensive treatment algorithm on **the management of Anal Cancer** aimed at addressing the different lines of treatment after thorough review of medical and economic evidence by CHI committees.

Our treatment algorithm offers a robust framework for enhancing patient care and optimizing treatment outcomes across a range of treatment options, holding great promise for improving healthcare delivery.